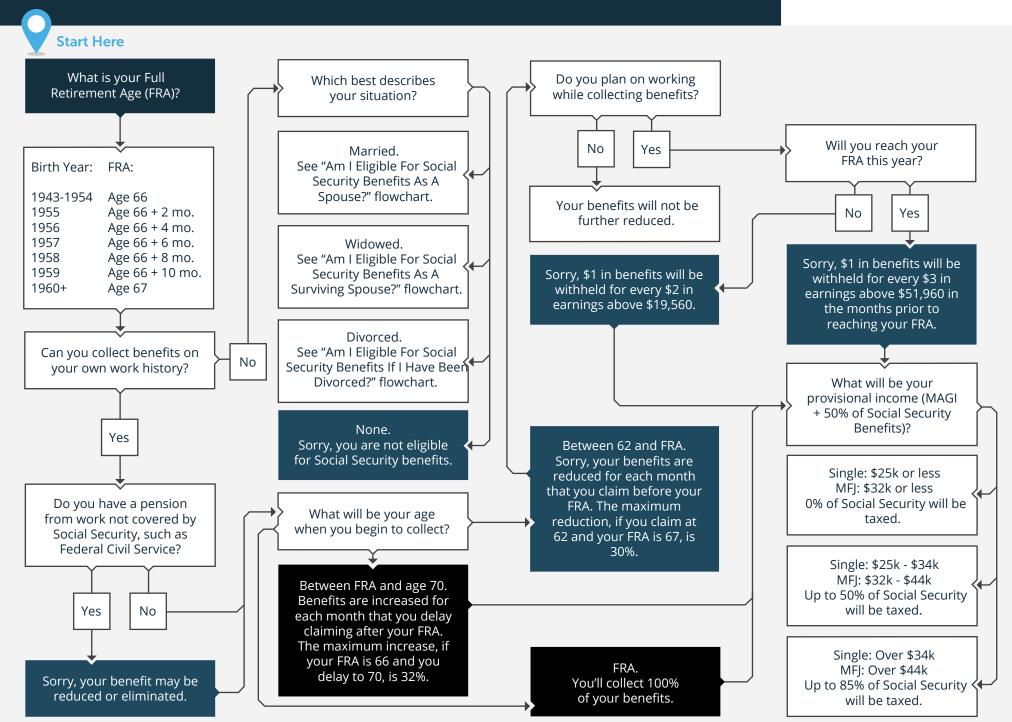

## 2022 · WILL MY SOCIAL SECURITY BENEFITS BE REDUCED?







## IMPORTANT DISCLOSURE INFORMATION

Past performance may not be indicative of future results. Different types of investments involve varying degrees of risk. Therefore, it should not be assumed that future performance of any specific investment or investment strategy (including the investments and/or investment strategies recommended and/or undertaken by Evensky & Katz / Foldes Financial Wealth Management), or any non-investment related content, will be profitable, equal any corresponding indicated historical performance level(s), be suitable for your portfolio or individual situation, or prove successful. Evensky & Katz / Foldes Financial Wealth Management is neither a law firm nor accounting firm, and no portion of its services should be construed as legal or accounting advice. Plea