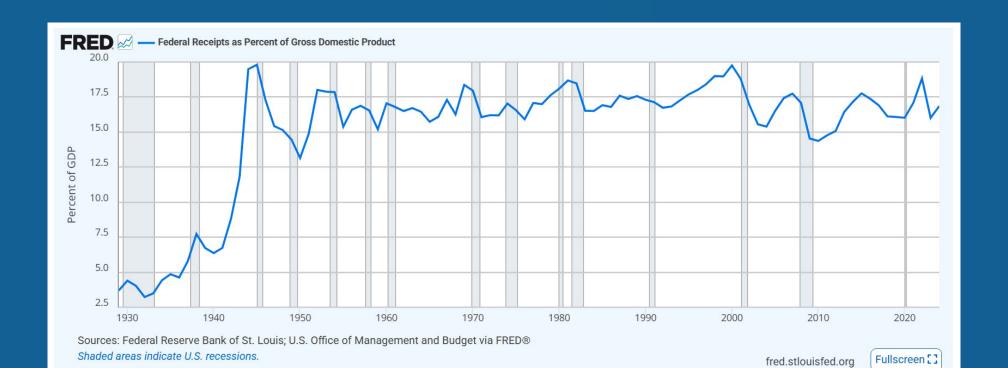

## Talk Your Chart

EPISODE 68 | FROM TAX TRENDS TO FIRING A GOD PORTFOLIO: ECONOMIC INSIGHTS

| Special-issue interest rates on new investments (percent) |       |       |       |       |       |       |       |       |       |       |
|-----------------------------------------------------------|-------|-------|-------|-------|-------|-------|-------|-------|-------|-------|
| Month                                                     | 2000  | 2001  | 2002  | 2003  | 2004  | 2005  | 2006  | 2007  | 2008  | 2009  |
| January                                                   | 6.625 | 5.375 | 5.250 | 4.000 | 4.250 | 4.250 | 4.500 | 4.750 | 4.000 | 2.125 |
| February                                                  | 6.750 | 5.375 | 5.250 | 4.125 | 4.125 | 4.125 | 4.625 | 4.875 | 3.500 | 2.750 |
| March                                                     | 6.500 | 5.250 | 5.125 | 3.875 | 4.000 | 4.375 | 4.625 | 4.625 | 3.375 | 2.875 |
| April                                                     | 6.250 | 5.250 | 5.625 | 4.000 | 3.875 | 4.500 | 5.000 | 4.750 | 3.375 | 2.500 |
| May                                                       | 6.375 | 5.500 | 5.250 | 4.000 | 4.500 | 4.250 | 5.125 | 4.625 | 3.750 | 2.875 |
| June                                                      | 6.500 | 5.625 | 5.250 | 3.500 | 4.625 | 4.125 | 5.125 | 5.000 | 4.000 | 3.250 |
| July                                                      | 6.250 | 5.625 | 5.000 | 3.625 | 4.625 | 4.000 | 5.250 | 5.000 | 3.875 | 3.250 |
| August                                                    | 6.125 | 5.250 | 4.750 | 4.500 | 4.500 | 4.375 | 5.000 | 4.750 | 3.875 | 3.250 |
| September                                                 | 6.000 | 5.125 | 4.375 | 4.500 | 4.125 | 4.125 | 4.750 | 4.500 | 3.750 | 3.125 |
| October                                                   | 6.000 | 4.875 | 3.875 | 4.000 | 4.125 | 4.375 | 4.750 | 4.500 | 3.625 | 3.000 |
| November                                                  | 5.875 | 4.500 | 4.125 | 4.375 | 4.125 | 4.625 | 4.625 | 4.500 | 3.750 | 3.125 |
| December                                                  | 5.625 | 5.000 | 4.500 | 4.375 | 4.375 | 4.625 | 4.500 | 4.000 | 2.750 | 2.875 |
| Average                                                   | 6.240 | 5.229 | 4.865 | 4.073 | 4.271 | 4.313 | 4.823 | 4.656 | 3.635 | 2.917 |
| - 4                                                       |       |       |       |       |       |       |       |       |       |       |
|                                                           |       |       |       |       |       |       |       |       |       | 100   |
| Month                                                     | 2010  | 2011  | 2012  | 2013  | 2014  | 2015  | 2016  | 2017  | 2018  | 2019  |
| January                                                   | 3.500 | 2.875 | 1.500 | 1.500 | 2.500 | 2.125 | 2.250 | 2.375 | 2.375 | 2.750 |
| February                                                  | 3.125 | 2.875 | 1.500 | 1.625 | 2.250 | 1.625 | 1.875 | 2.375 | 2.750 | 2.625 |
| March                                                     | 3.125 | 3.000 | 1.625 | 1.500 | 2.250 | 1.875 | 1.750 | 2.375 | 2.875 | 2.750 |
| April                                                     | 3.375 | 3.000 | 1.875 | 1.500 | 2.375 | 1.875 | 1.750 | 2.375 | 2.750 | 2.500 |
| May                                                       | 3.250 | 2.875 | 1.625 | 1.375 | 2.375 | 2.000 | 1.750 | 2.250 | 2.875 | 2.500 |
| June                                                      | 2.875 | 2.500 | 1.375 | 1.750 | 2.250 | 2.000 | 1.875 | 2.250 | 2.875 | 2.250 |
| July                                                      | 2.625 | 2.625 | 1.375 | 2.125 | 2.250 | 2.250 | 1.500 | 2.250 | 2.875 | 2.125 |
| August                                                    | 2.500 | 2.250 | 1.250 | 2.125 | 2.375 | 2.125 | 1.500 | 2.250 | 3.000 | 2.125 |
| September                                                 | 2.125 | 1.875 | 1.250 | 2.375 | 2.125 | 2.125 | 1.625 | 2.250 | 2.875 | 1.625 |
| October                                                   | 2.125 | 1.625 | 1.375 | 2.250 | 2.375 | 2.000 | 1.625 | 2.250 | 3.000 | 1.750 |
| November                                                  | 2.125 | 1.750 | 1.375 | 2.125 | 2.125 | 2.125 | 1.875 | 2.375 | 3.125 | 1.750 |
| December                                                  | 2.375 | 1.750 | 1.375 | 2.250 | 2.000 | 2.125 | 2.375 | 2.375 | 3.000 | 1.875 |
| Average                                                   | 2.760 | 2.417 | 1.458 | 1.875 | 2.271 | 2.021 | 1.813 | 2.313 | 2.865 | 2.219 |