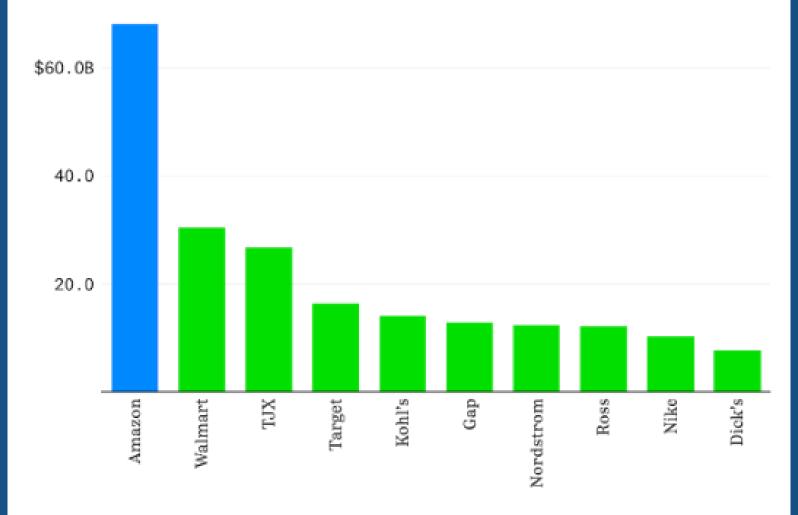

## That's a lot of socks and undershirts

In 2023, Amazon sold more than double the amount of apparel of any other retailer.

2023 total US apparel and footwear sales

Source: Wells Fargo

**Sherwood** 

→ April 16, 2024 → April 16, 2025