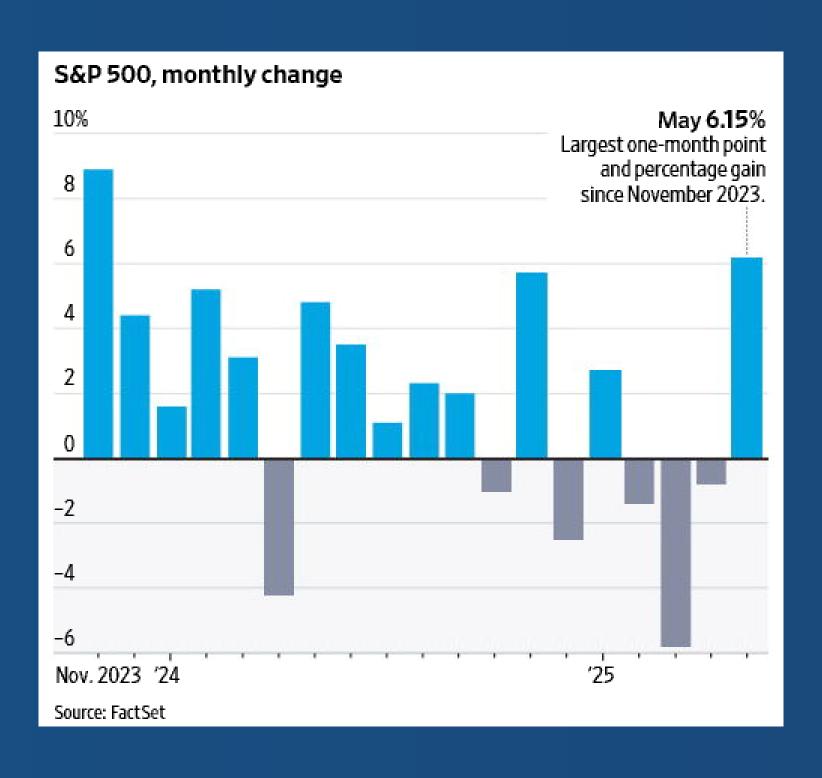

## Retail Traders Go on Record Dip Buying Spree, Calming a Jumpy Stock Market

Retail traders went on a record dip buying spree Monday, reversing