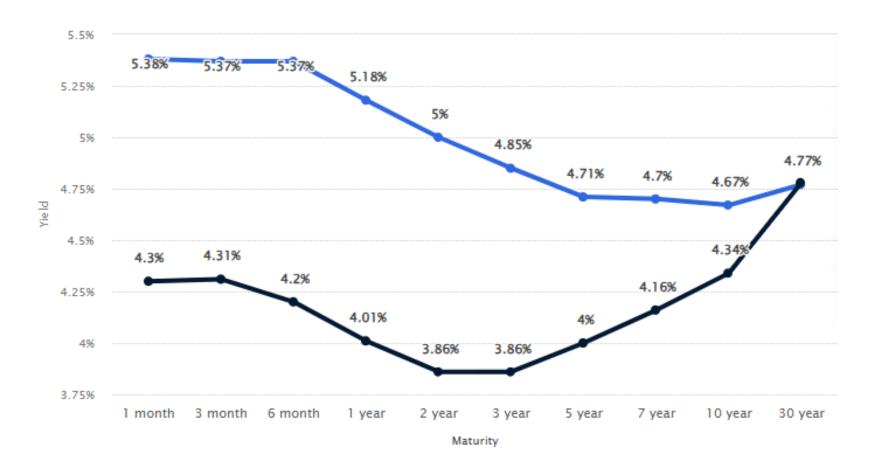

## Talk Your Chart

EPISODE 68 | FROM TAX TRENDS TO FIRING A GOD PORTFOLIO: ECONOMIC INSIGHTS

| Special-issue interest rates on new investments (percent) |       |       |       |       |       |       |       |       |       |       |
|-----------------------------------------------------------|-------|-------|-------|-------|-------|-------|-------|-------|-------|-------|
| Month                                                     | 2000  | 2001  | 2002  | 2003  | 2004  | 2005  | 2006  | 2007  | 2008  | 2009  |
| January                                                   | 6.625 | 5.375 | 5.250 | 4.000 | 4.250 | 4.250 | 4.500 | 4.750 | 4.000 | 2.125 |
| February                                                  | 6.750 | 5.375 | 5.250 | 4.125 | 4.125 | 4.125 | 4.625 | 4.875 | 3.500 | 2.750 |
| March                                                     | 6.500 | 5.250 | 5.125 | 3.875 | 4.000 | 4.375 | 4.625 | 4.625 | 3.375 | 2.875 |
| April                                                     | 6.250 | 5.250 | 5.625 | 4.000 | 3.875 | 4.500 | 5.000 | 4.750 | 3.375 | 2.500 |
| May                                                       | 6.375 | 5.500 | 5.250 | 4.000 | 4.500 | 4.250 | 5.125 | 4.625 | 3.750 | 2.875 |
| June                                                      | 6.500 | 5.625 | 5.250 | 3.500 | 4.625 | 4.125 | 5.125 | 5.000 | 4.000 | 3.250 |
| July                                                      | 6.250 | 5.625 | 5.000 | 3.625 | 4.625 | 4.000 | 5.250 | 5.000 | 3.875 | 3.250 |
| August                                                    | 6.125 | 5.250 | 4.750 | 4.500 | 4.500 | 4.375 | 5.000 | 4.750 | 3.875 | 3.250 |
| September                                                 | 6.000 | 5.125 | 4.375 | 4.500 | 4.125 | 4.125 | 4.750 | 4.500 | 3.750 | 3.125 |
| October                                                   | 6.000 | 4.875 | 3.875 | 4.000 | 4.125 | 4.375 | 4.750 | 4.500 | 3.625 | 3.000 |
| November                                                  | 5.875 | 4.500 | 4.125 | 4.375 | 4.125 | 4.625 | 4.625 | 4.500 | 3.750 | 3.125 |
| December                                                  | 5.625 | 5.000 | 4.500 | 4.375 | 4.375 | 4.625 | 4.500 | 4.000 | 2.750 | 2.875 |
| Average                                                   | 6.240 | 5.229 | 4.865 | 4.073 | 4.271 | 4.313 | 4.823 | 4.656 | 3.635 | 2.917 |
| - 4                                                       |       |       |       |       |       |       |       |       |       |       |
|                                                           |       |       |       |       |       |       |       |       |       | 100   |
| Month                                                     | 2010  | 2011  | 2012  | 2013  | 2014  | 2015  | 2016  | 2017  | 2018  | 2019  |
| January                                                   | 3.500 | 2.875 | 1.500 | 1.500 | 2.500 | 2.125 | 2.250 | 2.375 | 2.375 | 2.750 |
| February                                                  | 3.125 | 2.875 | 1.500 | 1.625 | 2.250 | 1.625 | 1.875 | 2.375 | 2.750 | 2.625 |
| March                                                     | 3.125 | 3.000 | 1.625 | 1.500 | 2.250 | 1.875 | 1.750 | 2.375 | 2.875 | 2.750 |
| April                                                     | 3.375 | 3.000 | 1.875 | 1.500 | 2.375 | 1.875 | 1.750 | 2.375 | 2.750 | 2.500 |
| May                                                       | 3.250 | 2.875 | 1.625 | 1.375 | 2.375 | 2.000 | 1.750 | 2.250 | 2.875 | 2.500 |
| June                                                      | 2.875 | 2.500 | 1.375 | 1.750 | 2.250 | 2.000 | 1.875 | 2.250 | 2.875 | 2.250 |
| July                                                      | 2.625 | 2.625 | 1.375 | 2.125 | 2.250 | 2.250 | 1.500 | 2.250 | 2.875 | 2.125 |
| August                                                    | 2.500 | 2.250 | 1.250 | 2.125 | 2.375 | 2.125 | 1.500 | 2.250 | 3.000 | 2.125 |
| September                                                 | 2.125 | 1.875 | 1.250 | 2.375 | 2.125 | 2.125 | 1.625 | 2.250 | 2.875 | 1.625 |
| October                                                   | 2.125 | 1.625 | 1.375 | 2.250 | 2.375 | 2.000 | 1.625 | 2.250 | 3.000 | 1.750 |
| November                                                  | 2.125 | 1.750 | 1.375 | 2.125 | 2.125 | 2.125 | 1.875 | 2.375 | 3.125 | 1.750 |
| December                                                  | 2.375 | 1.750 | 1.375 | 2.250 | 2.000 | 2.125 | 2.375 | 2.375 | 3.000 | 1.875 |
| Average                                                   | 2.760 | 2.417 | 1.458 | 1.875 | 2.271 | 2.021 | 1.813 | 2.313 | 2.865 | 2.219 |