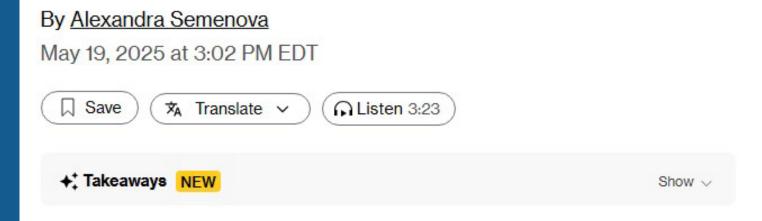

## Talk Your Chart

EPISODE 68 | FROM TAX TRENDS TO FIRING A GOD PORTFOLIO: ECONOMIC INSIGHTS

| Special-issue interest rates on new investments (percent) |       |       |       |       |       |       |       |       |       |       |
|-----------------------------------------------------------|-------|-------|-------|-------|-------|-------|-------|-------|-------|-------|
| Month                                                     | 2000  | 2001  | 2002  | 2003  | 2004  | 2005  | 2006  | 2007  | 2008  | 2009  |
| January                                                   | 6.625 | 5.375 | 5.250 | 4.000 | 4.250 | 4.250 | 4.500 | 4.750 | 4.000 | 2.125 |
| February                                                  | 6.750 | 5.375 | 5.250 | 4.125 | 4.125 | 4.125 | 4.625 | 4.875 | 3.500 | 2.750 |
| March                                                     | 6.500 | 5.250 | 5.125 | 3.875 | 4.000 | 4.375 | 4.625 | 4.625 | 3.375 | 2.875 |
| April                                                     | 6.250 | 5.250 | 5.625 | 4.000 | 3.875 | 4.500 | 5.000 | 4.750 | 3.375 | 2.500 |
| May                                                       | 6.375 | 5.500 | 5.250 | 4.000 | 4.500 | 4.250 | 5.125 | 4.625 | 3.750 | 2.875 |
| June                                                      | 6.500 | 5.625 | 5.250 | 3.500 | 4.625 | 4.125 | 5.125 | 5.000 | 4.000 | 3.250 |
| July                                                      | 6.250 | 5.625 | 5.000 | 3.625 | 4.625 | 4.000 | 5.250 | 5.000 | 3.875 | 3.250 |
| August                                                    | 6.125 | 5.250 | 4.750 | 4.500 | 4.500 | 4.375 | 5.000 | 4.750 | 3.875 | 3.250 |
| September                                                 | 6.000 | 5.125 | 4.375 | 4.500 | 4.125 | 4.125 | 4.750 | 4.500 | 3.750 | 3.125 |
| October                                                   | 6.000 | 4.875 | 3.875 | 4.000 | 4.125 | 4.375 | 4.750 | 4.500 | 3.625 | 3.000 |
| November                                                  | 5.875 | 4.500 | 4.125 | 4.375 | 4.125 | 4.625 | 4.625 | 4.500 | 3.750 | 3.125 |
| December                                                  | 5.625 | 5.000 | 4.500 | 4.375 | 4.375 | 4.625 | 4.500 | 4.000 | 2.750 | 2.875 |
| Average                                                   | 6.240 | 5.229 | 4.865 | 4.073 | 4.271 | 4.313 | 4.823 | 4.656 | 3.635 | 2.917 |
| - 4                                                       |       |       |       |       |       |       |       |       |       |       |
|                                                           |       |       |       |       |       |       |       |       |       | 100   |
| Month                                                     | 2010  | 2011  | 2012  | 2013  | 2014  | 2015  | 2016  | 2017  | 2018  | 2019  |
| January                                                   | 3.500 | 2.875 | 1.500 | 1.500 | 2.500 | 2.125 | 2.250 | 2.375 | 2.375 | 2.750 |
| February                                                  | 3.125 | 2.875 | 1.500 | 1.625 | 2.250 | 1.625 | 1.875 | 2.375 | 2.750 | 2.625 |
| March                                                     | 3.125 | 3.000 | 1.625 | 1.500 | 2.250 | 1.875 | 1.750 | 2.375 | 2.875 | 2.750 |
| April                                                     | 3.375 | 3.000 | 1.875 | 1.500 | 2.375 | 1.875 | 1.750 | 2.375 | 2.750 | 2.500 |
| May                                                       | 3.250 | 2.875 | 1.625 | 1.375 | 2.375 | 2.000 | 1.750 | 2.250 | 2.875 | 2.500 |
| June                                                      | 2.875 | 2.500 | 1.375 | 1.750 | 2.250 | 2.000 | 1.875 | 2.250 | 2.875 | 2.250 |
| July                                                      | 2.625 | 2.625 | 1.375 | 2.125 | 2.250 | 2.250 | 1.500 | 2.250 | 2.875 | 2.125 |
| August                                                    | 2.500 | 2.250 | 1.250 | 2.125 | 2.375 | 2.125 | 1.500 | 2.250 | 3.000 | 2.125 |
| September                                                 | 2.125 | 1.875 | 1.250 | 2.375 | 2.125 | 2.125 | 1.625 | 2.250 | 2.875 | 1.625 |
| October                                                   | 2.125 | 1.625 | 1.375 | 2.250 | 2.375 | 2.000 | 1.625 | 2.250 | 3.000 | 1.750 |
| November                                                  | 2.125 | 1.750 | 1.375 | 2.125 | 2.125 | 2.125 | 1.875 | 2.375 | 3.125 | 1.750 |
| December                                                  | 2.375 | 1.750 | 1.375 | 2.250 | 2.000 | 2.125 | 2.375 | 2.375 | 3.000 | 1.875 |
| Average                                                   | 2.760 | 2.417 | 1.458 | 1.875 | 2.271 | 2.021 | 1.813 | 2.313 | 2.865 | 2.219 |